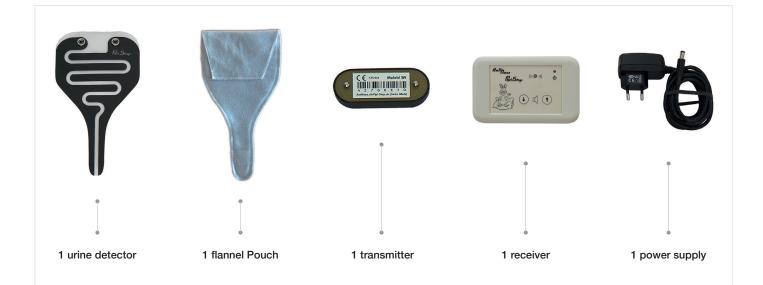

### The set includes:

#### Urine detector:

- Large detection area
- Worn in the underpants (immediate detection)
- Hygienic
- Comfort (flexible urine detector)

#### Transmitter:

- Great autonomy
- Electromagnetic radiation : more than 100'000 times weaker as a mobile phone
- Comfortable (small rounded transmitter)

#### **Receiver:**

- Easy to use
- Efficient acoustic alarm (16 steps of volume adjustment)

Rental price (including taxes): CHF 3.40/day

The basic health insurances reimburse in part the rental costs (according to LiMA 15.20) for patients since 5 years of age.