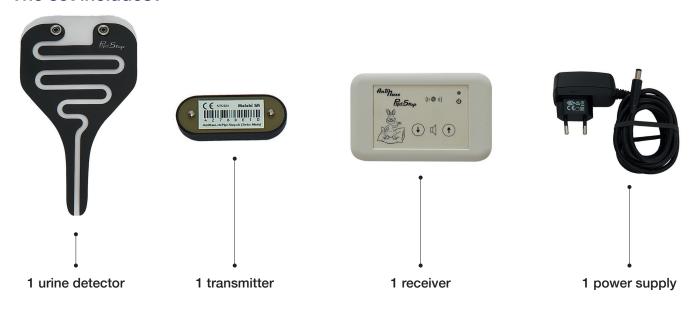

#### The set includes:

## **Urine detector:**

- Large detection area
- Worn in the underpants (immediate detection)
- Hygienic
- Comfort (flexible urine detector)

## Transmitter:

- Great autonomy
- Electromagnetic radiation: more than 100'000 times weaker as a mobile phone
- Comfortable (small rounded transmitter)

#### Receiver:

- Easy to use
- Efficient acoustic alarm (16 steps of volume adjustment)

Rental price (including taxes): CHF 3.40/day

The basic health insurances reimburse in part the rental costs (according to LiMA 15.20) for patients since 5 years of age.